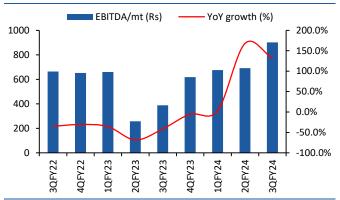

Source: Centrum Broking, Company Data

Exhibit 4: Volume growth of 12.9% YoY

Source: Centrum Broking, Company Data

Exhibit 6: EBITDA/mt at Rs901

Source: Centrum Broking, Company Data

Exhibit 8: RM costs up 31.8% YoY

Source: Centrum Broking, Company Data

Exhibit 3: Trend in operating costs per tonne

| Costs/mt (Rs)        | Dec-21 | Mar-22 | Jun-22 | Sep-22 | Dec-22 | Mar-23 | Jun-23 | Sep-23 | Dec-23 | YoY (%) | QoQ (%) |
|----------------------|--------|--------|--------|--------|--------|--------|--------|--------|--------|---------|---------|
| RM consumption       | 510    | 1,110  | 565    | 592    | 593    | 982    | 958    | 917    | 782    | 31.8    | (14.7)  |
| Employee cost        | 343    | 267    | 325    | 361    | 355    | 293    | 317    | 341    | 336    | (5.3)   | (1.3)   |
| Freight, packing etc | 1,238  | 1,252  | 1,330  | 1,361  | 1,325  | 1,340  | 1,321  | 1,240  | 1,325  | (0.0)   | 6.8     |
| Power and fuel       | 1,383  | 1,062  | 1,564  | 1,671  | 1,549  | 1,291  | 1,153  | 1,183  | 1,094  | (29.4)  | (7.5)   |
| Other exp            | 1,087  | 997    | 1,163  | 1,250  | 1,208  | 1,023  | 1,038  | 1,096  | 1,066  | (11.8)  | (2.7)   |
| Operating costs/mt   | 4,560  | 4,688  | 4,948  | 5,236  | 5,031  | 4,928  | 4,786  | 4,777  | 4,604  | (8.5)   | (3.6)   |
| EBITDA/mt            | 664    | 653    | 660    | 258    | 388    | 618    | 675    | 691    | 901    | 132.1   | 30.4    |