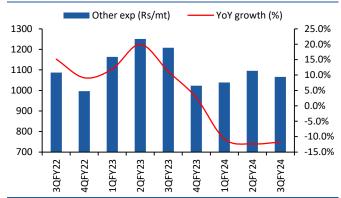

Source: Centrum Broking, Company Data

Exhibit 3: Trend in operating costs per tonne

| Costs/mt (Rs)        | Dec-21 | Mar-22 | Jun-22 | Sep-22 | Dec-22 | Mar-23 | Jun-23 | Sep-23 | Dec-23 | YoY (%) | QoQ (%) |
|----------------------|--------|--------|--------|--------|--------|--------|--------|--------|--------|---------|---------|
| RM consumption       | 510    | 1,110  | 565    | 592    | 593    | 982    | 958    | 917    | 782    | 31.8    | (14.7)  |
| Employee cost        | 343    | 267    | 325    | 361    | 355    | 293    | 317    | 341    | 336    | (5.3)   | (1.3)   |
| Freight, packing etc | 1,238  | 1,252  | 1,330  | 1,361  | 1,325  | 1,340  | 1,321  | 1,240  | 1,325  | (0.0)   | 6.8     |
| Power and fuel       | 1,383  | 1,062  | 1,564  | 1,671  | 1,549  | 1,291  | 1,153  | 1,183  | 1,094  | (29.4)  | (7.5)   |
| Other exp            | 1,087  | 997    | 1,163  | 1,250  | 1,208  | 1,023  | 1,038  | 1,096  | 1,066  | (11.8)  | (2.7)   |
| Operating costs/mt   | 4,560  | 4,688  | 4,948  | 5,236  | 5,031  | 4,928  | 4,786  | 4,777  | 4,604  | (8.5)   | (3.6)   |
| EBITDA/mt            | 664    | 653    | 660    | 258    | 388    | 618    | 675    | 691    | 901    | 132.1   | 30.4    |

Source: Centrum Broking, Company Data

Exhibit 9: Other expenses down by 11.8% YoY

Source: Centrum Broking, Company Data

**Exhibit 11: Freight costs flat YoY** 

Source: Centrum Broking, Company Data