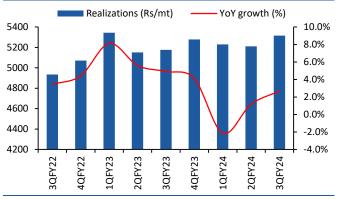

Source: Centrum Broking, Company Data

**Exhibit 2: Operational data** 

| Operational Data           | 3QFY23 | 2QFY24 | 3QFY24 | YoY (%) | QoQ (%) | 9MFY23 | 9MFY24 | YoY (%) |
|----------------------------|--------|--------|--------|---------|---------|--------|--------|---------|
| Volume (mn mt)             | 3.7    | 4.2    | 4.2    | 12.9    | 0.5     | 11.3   | 12.8   | 13.3    |
| Cement Realisation (Rs/mt) | 5,177  | 5,211  | 5,316  | 2.7     | 2.0     | 5,509  | 5,478  | (0.6)   |
| Operating Costs (Rs/mt)    | 5,031  | 4,777  | 4,604  | (8.5)   | (3.6)   | 5,068  | 4,723  | (6.8)   |
| EBITDA (Rs/mt)             | 388    | 691    | 901    | 132.1   | 30.4    | 441    | 755    | 71.2    |

Source: Centrum Broking, Company Data

Exhibit 10: P&F costs down from peak

Source: Centrum Broking, Company Data

Exhibit 5: Realizations up 2% QoQ

Source: Centrum Broking, Company Data

Exhibit 7: Operating costs down 8.5% YoY