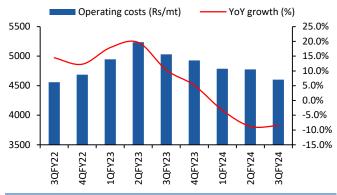

Source: Centrum Broking, Company Data

**Exhibit 2: Operational data** 

| Operational Data           | 3QFY23 | 2QFY24 | 3QFY24 | YoY (%) | QoQ (%) | 9MFY23 | 9MFY24 | YoY (%) |
|----------------------------|--------|--------|--------|---------|---------|--------|--------|---------|
| Volume (mn mt)             | 3.7    | 4.2    | 4.2    | 12.9    | 0.5     | 11.3   | 12.8   | 13.3    |
| Cement Realisation (Rs/mt) | 5,177  | 5,211  | 5,316  | 2.7     | 2.0     | 5,509  | 5,478  | (0.6)   |
| Operating Costs (Rs/mt)    | 5,031  | 4,777  | 4,604  | (8.5)   | (3.6)   | 5,068  | 4,723  | (6.8)   |
| EBITDA (Rs/mt)             | 388    | 691    | 901    | 132.1   | 30.4    | 441    | 755    | 71.2    |

Source: Centrum Broking, Company Data

Exhibit 3: Trend in operating costs per tonne

| Costs/mt (Rs)        | Dec-21 | Mar-22 | Jun-22 | Sep-22 | Dec-22 | Mar-23 | Jun-23 | Sep-23 | Dec-23 | YoY (%) | QoQ (%) |
|----------------------|--------|--------|--------|--------|--------|--------|--------|--------|--------|---------|---------|
| RM consumption       | 510    | 1,110  | 565    | 592    | 593    | 982    | 958    | 917    | 782    | 31.8    | (14.7)  |
| Employee cost        | 343    | 267    | 325    | 361    | 355    | 293    | 317    | 341    | 336    | (5.3)   | (1.3)   |
| Freight, packing etc | 1,238  | 1,252  | 1,330  | 1,361  | 1,325  | 1,340  | 1,321  | 1,240  | 1,325  | (0.0)   | 6.8     |
| Power and fuel       | 1,383  | 1,062  | 1,564  | 1,671  | 1,549  | 1,291  | 1,153  | 1,183  | 1,094  | (29.4)  | (7.5)   |
| Other exp            | 1,087  | 997    | 1,163  | 1,250  | 1,208  | 1,023  | 1,038  | 1,096  | 1,066  | (11.8)  | (2.7)   |
| Operating costs/mt   | 4,560  | 4,688  | 4,948  | 5,236  | 5,031  | 4,928  | 4,786  | 4,777  | 4,604  | (8.5)   | (3.6)   |
| EBITDA/mt            | 664    | 653    | 660    | 258    | 388    | 618    | 675    | 691    | 901    | 132.1   | 30.4    |

Source: Centrum Broking, Company Data

Exhibit 10: P&F costs down from peak

Source: Centrum Broking, Company Data

Exhibit 5: Realizations up 2% QoQ

Source: Centrum Broking, Company Data

Exhibit 7: Operating costs down 8.5% YoY