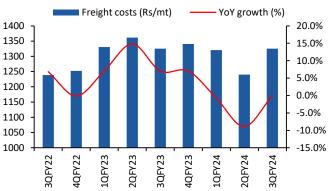

Source: Centrum Broking, Company Data

Exhibit 9: Other expenses down by 11.8% YoY

Source: Centrum Broking, Company Data

**Exhibit 11: Freight costs flat YoY** 

Source: Centrum Broking, Company Data