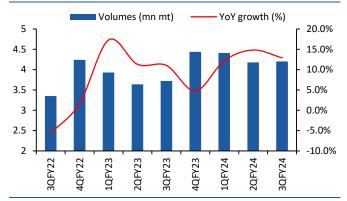

Source: Centrum Broking, Company Data

Exhibit 4: Volume growth of 12.9% YoY

Source: Centrum Broking, Company Data

Exhibit 6: EBITDA/mt at Rs901

Source: Centrum Broking, Company Data

Exhibit 8: RM costs up 31.8% YoY

Source: Centrum Broking, Company Data

**Exhibit 2: Operational data** 

| Operational Data           | 3QFY23 | 2QFY24 | 3QFY24 | YoY (%) | QoQ (%) | 9MFY23 | 9MFY24 | YoY (%) |
|----------------------------|--------|--------|--------|---------|---------|--------|--------|---------|
| Volume (mn mt)             | 3.7    | 4.2    | 4.2    | 12.9    | 0.5     | 11.3   | 12.8   | 13.3    |
| Cement Realisation (Rs/mt) | 5,177  | 5,211  | 5,316  | 2.7     | 2.0     | 5,509  | 5,478  | (0.6)   |
| Operating Costs (Rs/mt)    | 5,031  | 4,777  | 4,604  | (8.5)   | (3.6)   | 5,068  | 4,723  | (6.8)   |
| EBITDA (Rs/mt)             | 388    | 691    | 901    | 132.1   | 30.4    | 441    | 755    | 71.2    |