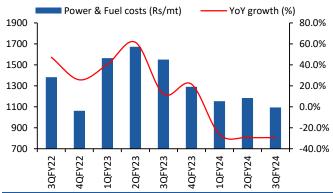

Source: Centrum Broking, Company Data

Exhibit 3: Trend in operating costs per tonne

| Costs/mt (Rs)        | Dec-21 | Mar-22 | Jun-22 | Sep-22 | Dec-22 | Mar-23 | Jun-23 | Sep-23 | Dec-23 | YoY (%) | QoQ (%) |
|----------------------|--------|--------|--------|--------|--------|--------|--------|--------|--------|---------|---------|
| RM consumption       | 510    | 1,110  | 565    | 592    | 593    | 982    | 958    | 917    | 782    | 31.8    | (14.7)  |
| Employee cost        | 343    | 267    | 325    | 361    | 355    | 293    | 317    | 341    | 336    | (5.3)   | (1.3)   |
| Freight, packing etc | 1,238  | 1,252  | 1,330  | 1,361  | 1,325  | 1,340  | 1,321  | 1,240  | 1,325  | (0.0)   | 6.8     |
| Power and fuel       | 1,383  | 1,062  | 1,564  | 1,671  | 1,549  | 1,291  | 1,153  | 1,183  | 1,094  | (29.4)  | (7.5)   |
| Other exp            | 1,087  | 997    | 1,163  | 1,250  | 1,208  | 1,023  | 1,038  | 1,096  | 1,066  | (11.8)  | (2.7)   |
| Operating costs/mt   | 4,560  | 4,688  | 4,948  | 5,236  | 5,031  | 4,928  | 4,786  | 4,777  | 4,604  | (8.5)   | (3.6)   |
| EBITDA/mt            | 664    | 653    | 660    | 258    | 388    | 618    | 675    | 691    | 901    | 132.1   | 30.4    |

Source: Centrum Broking, Company Data

Exhibit 4: Volume growth of 12.9% YoY

Source: Centrum Broking, Company Data

Exhibit 6: EBITDA/mt at Rs901

Source: Centrum Broking, Company Data

Exhibit 8: RM costs up 31.8% YoY

Source: Centrum Broking, Company Data

Exhibit 10: P&F costs down from peak

Source: Centrum Broking, Company Data

Exhibit 5: Realizations up 2% QoQ

Source: Centrum Broking, Company Data

Exhibit 7: Operating costs down 8.5% YoY