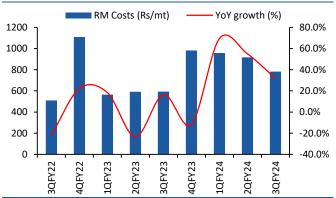

Source: Centrum Broking, Company Data

Exhibit 4: Volume growth of 12.9% YoY

Source: Centrum Broking, Company Data

Exhibit 6: EBITDA/mt at Rs901

Source: Centrum Broking, Company Data

Exhibit 8: RM costs up 31.8% YoY

Source: Centrum Broking, Company Data

Exhibit 3: Trend in operating costs per tonne

| Costs/mt (Rs)        | Dec-21 | Mar-22 | Jun-22 | Sep-22 | Dec-22 | Mar-23 | Jun-23 | Sep-23 | Dec-23 | YoY (%) | QoQ (%) |
|----------------------|--------|--------|--------|--------|--------|--------|--------|--------|--------|---------|---------|
| RM consumption       | 510    | 1,110  | 565    | 592    | 593    | 982    | 958    | 917    | 782    | 31.8    | (14.7)  |
| Employee cost        | 343    | 267    | 325    | 361    | 355    | 293    | 317    | 341    | 336    | (5.3)   | (1.3)   |
| Freight, packing etc | 1,238  | 1,252  | 1,330  | 1,361  | 1,325  | 1,340  | 1,321  | 1,240  | 1,325  | (0.0)   | 6.8     |
| Power and fuel       | 1,383  | 1,062  | 1,564  | 1,671  | 1,549  | 1,291  | 1,153  | 1,183  | 1,094  | (29.4)  | (7.5)   |
| Other exp            | 1,087  | 997    | 1,163  | 1,250  | 1,208  | 1,023  | 1,038  | 1,096  | 1,066  | (11.8)  | (2.7)   |
| Operating costs/mt   | 4,560  | 4,688  | 4,948  | 5,236  | 5,031  | 4,928  | 4,786  | 4,777  | 4,604  | (8.5)   | (3.6)   |
| EBITDA/mt            | 664    | 653    | 660    | 258    | 388    | 618    | 675    | 691    | 901    | 132.1   | 30.4    |