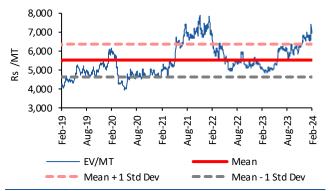

| Valuations                        | Rs/share |
|-----------------------------------|----------|
| Sep25 EBITDA                      | 19,016   |
| Target multiple (x)               | 9.0      |
| Enterprise value                  | 1,71,143 |
| Less: Net debt and CWIP           | 17,252   |
| Equity value                      | 1,53,890 |
| No of shares (mn)                 | 77.0     |
| Target Price (Rs)                 | 2,000    |
| EV/MT mean and standard deviation |          |

# EV/EBITDA mean and standard deviation 20 15 10 5 0 EV/EBITDA EV/EBITDA Mean + 1 Std Dev EV/EBITDA Mean - 1 Std Dev

Source: Bloomberg, Centrum Broking